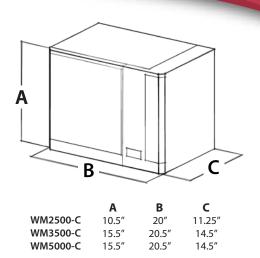

### **Specifications**

| Model                                              | WM2500-S                                                                                                                                | WM3500-S                                                                     | WM5000-S                                                                     |
|----------------------------------------------------|-----------------------------------------------------------------------------------------------------------------------------------------|------------------------------------------------------------------------------|------------------------------------------------------------------------------|
| Cellar Size (Cu. Ft.)                              | 500                                                                                                                                     | 1000                                                                         | 2000                                                                         |
| BTUh @ 55°                                         | 1620                                                                                                                                    | 4715                                                                         | 6006                                                                         |
| CFM                                                | 94                                                                                                                                      | 270                                                                          | 278                                                                          |
| Dimensions                                         | Evaporator: 20"W x 10.5"H x 11.25"D<br>Condenser: 11.5"W x 10.5"H x 14"D                                                                | Evaporator: 20.56"W x 15.5"H x 14.5"D<br>Condenser: 13.25"W x 14.75"H x 16"D | Evaporator: 20.56"W x 15.5"H x 14.5"D<br>Condenser: 13.25"W x 14.75"H x 16"D |
| Refrigerant                                        | R-134a                                                                                                                                  | R-134a                                                                       | R-134a                                                                       |
| HP                                                 | 1/5                                                                                                                                     | 1/2                                                                          | 1/2+                                                                         |
| Voltage Rating (20 amp dedicated circuit required) | 110V or 220V                                                                                                                            | 110V or 220V                                                                 | 110V or 220V                                                                 |
| Weight (lbs)                                       | Evaporator: 25, Condenser: 36                                                                                                           | Evaporator: 56, Condenser: 56                                                | Evaporator: 56, Condenser: 66                                                |
| AMPS (Starting/Running)                            | Evaporator: 2/1, Condenser: 11/4                                                                                                        | Evaporator: 2/1, Condenser: 15/10                                            | Evaporator: 2/1, Condenser: 18/9                                             |
| dBA (Evaporator/Condenser)                         | 51/65                                                                                                                                   | 54/65                                                                        | 54/65                                                                        |
| Line Set                                           | 3/8" Suction, 1/4" Liquid                                                                                                               | 1/2" Suction, 1/4" Liquid                                                    | 1/2" Suction, 1/4" Liquid                                                    |
| Drainline                                          | 1/2" Condensate                                                                                                                         |                                                                              |                                                                              |
| Installation                                       | Evaporator coil installed in the cellar or up to 8 feet ducted. Condenser up to 100 line feet away. Follow owners manual specifications |                                                                              |                                                                              |
| Thermostat                                         | Advanced electronic control system                                                                                                      |                                                                              |                                                                              |
| Temp. Delta                                        | 55° F temperature differential (maintains proper cellar temperature when exhaust environment does not exceed 110°F)                     |                                                                              |                                                                              |
| Warranty                                           | 2 year parts and labor                                                                                                                  |                                                                              |                                                                              |