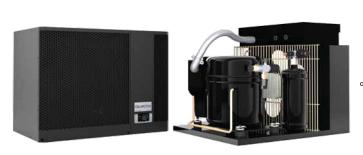

# Split Wall Mount (Packaged Systems - Evaporator/Condenser/Control)

#### **Key Features**

- Ready for "plug n play" installation
- · Adjustable fan speed control
- Flexible wall mounting coils

- Quiet & efficient in cellar operation
- 55 degree temperature differential
- Advanced electronic control system

### **Specifications**

| Model                                              | WM2500-S                                                                                                                                | WM3500-S                                                                     | WM5000-S                                                                     |
|----------------------------------------------------|-----------------------------------------------------------------------------------------------------------------------------------------|------------------------------------------------------------------------------|------------------------------------------------------------------------------|
| Cellar Size (Cu. Ft.)                              | 500                                                                                                                                     | 1000                                                                         | 2000                                                                         |
| BTUh @ 55°                                         | 1620                                                                                                                                    | 4715                                                                         | 6006                                                                         |
| CFM                                                | 94                                                                                                                                      | 270                                                                          | 278                                                                          |
| Dimensions                                         | Evaporator: 20"W x 10.5"H x 11.25"D<br>Condenser: 11.5"W x 10.5"H x 14"D                                                                | Evaporator: 20.56"W x 15.5"H x 14.5"D<br>Condenser: 13.25"W x 14.75"H x 16"D | Evaporator: 20.56"W x 15.5"H x 14.5"D<br>Condenser: 13.25"W x 14.75"H x 16"D |
| Refrigerant                                        | R-134a                                                                                                                                  | R-134a                                                                       | R-134a                                                                       |
| HP                                                 | 1/5                                                                                                                                     | 1/2                                                                          | 1/2+                                                                         |
| Voltage Rating (20 amp dedicated circuit required) | 110V or 220V                                                                                                                            | 110V or 220V                                                                 | 110V or 220V                                                                 |
| Weight (lbs)                                       | Evaporator: 25, Condenser: 36                                                                                                           | Evaporator: 56, Condenser: 56                                                | Evaporator: 56, Condenser: 66                                                |
| AMPS (Starting/Running)                            | Evaporator: 2/1, Condenser: 11/4                                                                                                        | Evaporator: 2/1, Condenser: 15/10                                            | Evaporator: 2/1, Condenser: 18/9                                             |
| dBA (Evaporator/Condenser)                         | 51/65                                                                                                                                   | 54/65                                                                        | 54/65                                                                        |
| Line Set                                           | 3/8" Suction, 1/4" Liquid                                                                                                               | 1/2" Suction, 1/4" Liquid                                                    | 1/2" Suction, 1/4" Liquid                                                    |
| Drainline                                          | 1/2" Condensate                                                                                                                         |                                                                              |                                                                              |
| Installation                                       | Evaporator coil installed in the cellar or up to 8 feet ducted. Condenser up to 100 line feet away. Follow owners manual specifications |                                                                              |                                                                              |
| Thermostat                                         | Advanced electronic control system                                                                                                      |                                                                              |                                                                              |
| Temp. Delta                                        | 55° F temperature differential (maintains proper cellar temperature when exhaust environment does not exceed 110°F)                     |                                                                              |                                                                              |
| Warranty                                           | 2 year parts and labor                                                                                                                  |                                                                              |                                                                              |