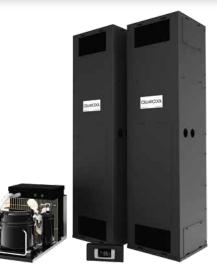

## Split Vertical Mount Twin (Packaged Systems - Evaporators/Condenser/Control)

## **Key Features**

**Specifications** 

- Ready for "Plug n Play" installation
- Adjustable fan speed control
- Coil mounted in void corners of racking
- May be ducted up to 8 feet from cellar

- Black exterior to hide unit behind racking
- Extremely quiet in cellar operation
- 55 degree temperature differential

| Model                                              | VM7000-S                                                     | VM7600-S        | VM8200-S        | VM10600-S       | VM13000-S       |
|----------------------------------------------------|--------------------------------------------------------------|-----------------|-----------------|-----------------|-----------------|
| Cellar Size (Cu. Ft.)                              | 2250                                                         | 2500            | 3000            | 3500            | 4000            |
| BTUh @ 55°                                         | 7232                                                         | 7824            | 8140            | 10,700          | 13,930          |
| CFM                                                | 214 + 214                                                    | 214 + 456       | 456 + 456       | 456 + 456       | 456 + 456       |
| Units                                              | VM3500 + VM3500                                              | VM3500 + VM5000 | VM5000 + VM5000 | VM5000 + VM6500 | VM6500 + VM6500 |
| Dimensions                                         | 12"W x 47"H x 12"D (2 units)                                 |                 |                 |                 |                 |
| Refrigerant                                        | R134a                                                        | R134a           | R134a           | R134a           |                 |
| НР                                                 | 1/4 + 1/4                                                    | 1/4 + 1/3       | 1/3 + 1/3       | 1/3 + 1/2       | 1/2 + 1/2       |
| Voltage Rating (20 amp dedicated circuit required) | 120V                                                         | 120V            | 120V            | 220V            | 220V            |
| Coil Weight (Ibs)                                  | 60 + 60                                                      | 60 + 60         | 60 + 65         | 65 + 65         | 65 + 65         |
| Drainline                                          | 1/2" Condensate                                              |                 |                 |                 |                 |
| Installation                                       | Evaporator coil installed in the cellar or up to 8 feet away |                 |                 |                 |                 |
| Thermostat                                         | Advanced electronic control system                           |                 |                 |                 |                 |
| Temp. Delta                                        | 55°F                                                         |                 |                 |                 |                 |
| Warranty                                           | 2 year parts and labor                                       |                 |                 |                 |                 |