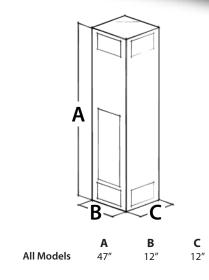

| Model                                              | VM7000-S                                                     | VM7600-S        | VM8200-S        | VM10600-S       | VM13000-S       |
|----------------------------------------------------|--------------------------------------------------------------|-----------------|-----------------|-----------------|-----------------|
| Cellar Size (Cu. Ft.)                              | 2250                                                         | 2500            | 3000            | 3500            | 4000            |
| BTUh @ 55°                                         | 7232                                                         | 7824            | 8140            | 10,700          | 13,930          |
| CFM                                                | 214 + 214                                                    | 214 + 456       | 456 + 456       | 456 + 456       | 456 + 456       |
| Units                                              | VM3500 + VM3500                                              | VM3500 + VM5000 | VM5000 + VM5000 | VM5000 + VM6500 | VM6500 + VM6500 |
| Dimensions                                         | 12"W x 47"H x 12"D (2 units)                                 |                 |                 |                 |                 |
| Refrigerant                                        | R134a                                                        | R134a           | R134a           | R134a           |                 |
| НР                                                 | 1/4 + 1/4                                                    | 1/4 + 1/3       | 1/3 + 1/3       | 1/3 + 1/2       | 1/2 + 1/2       |
| Voltage Rating (20 amp dedicated circuit required) | 120V                                                         | 120V            | 120V            | 220V            | 220V            |
| Coil Weight (Ibs)                                  | 60 + 60                                                      | 60 + 60         | 60 + 65         | 65 + 65         | 65 + 65         |
| Drainline                                          | 1/2" Condensate                                              |                 |                 |                 |                 |
| Installation                                       | Evaporator coil installed in the cellar or up to 8 feet away |                 |                 |                 |                 |
| Thermostat                                         | Advanced electronic control system                           |                 |                 |                 |                 |
| Temp. Delta                                        | 55°F                                                         |                 |                 |                 |                 |
| Warranty                                           | 2 year parts and labor                                       |                 |                 |                 |                 |