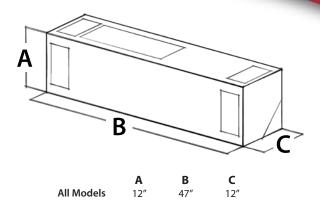

## **Specifications**

| Model                                              | HM7000-S                                                     | HM7600-S        | HM8200-S        | HM10600-S       | HM13000-S       |
|----------------------------------------------------|--------------------------------------------------------------|-----------------|-----------------|-----------------|-----------------|
| Cellar Size (Cu. Ft.)                              | 2250                                                         | 2500            | 3000            | 3500            | 4000            |
| BTUh @ 55°                                         | 7232                                                         | 7824            | 8140            | 10,700          | 13,930          |
| CFM                                                | 214 + 214                                                    | 214 + 456       | 456 + 456       | 456 + 456       | 456 + 456       |
| Units                                              | HM3500 + HM3500                                              | HM3500 + HM5000 | HM5000 + HM5000 | HM5000 + HM6500 | HM6500 + HM6500 |
| Dimensions                                         | 47"W x 12"H x 12"D (2 units)                                 |                 |                 |                 |                 |
| Refrigerant                                        | R134a                                                        | R134a           | R134a           | R134a           |                 |
| НР                                                 | 1/4 + 1/4                                                    | 1/4 + 1/3       | 1/3 + 1/3       | 1/3 + 1/2       | 1/2 + 1/2       |
| Voltage Rating (20 amp dedicated circuit required) | 120V                                                         | 120V            | 120V            | 220V            | 220V            |
| Coil Weight (lbs)                                  | 60 + 60                                                      | 60 + 60         | 60 + 65         | 65 + 65         | 65 + 65         |
| Drainline                                          | 1/2" Condensate                                              |                 |                 |                 |                 |
| Installation                                       | Evaporator coil installed in the cellar or up to 8 feet away |                 |                 |                 |                 |
| Thermostat                                         | Advanced electronic control system                           |                 |                 |                 |                 |
| Temp. Delta                                        | 55°F                                                         |                 |                 |                 |                 |
| Warranty                                           | 2 year parts and labor                                       |                 |                 |                 |                 |