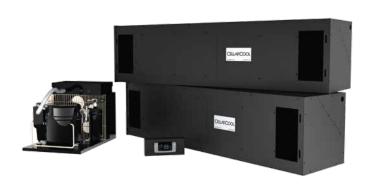

## Split Horizontal Mount Twin (Packaged Systems - Evaporators/Condenser/Control)

## **Key Features**

- Ready for "Plug n Play" installation
- Adjustable fan speed control
- Flexible wall mount or ceiling joist mount options
- May be ducted up to 8 feet from cellar

- Black exterior to hide unit behind a wood grill
- Extremely quite in cellar operation
- 55 degree temperature differential