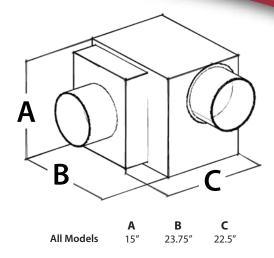

#### **Specifications**

| Model                                              | FD3500-S                                                                                                                                | FD5000-S                         |
|----------------------------------------------------|-----------------------------------------------------------------------------------------------------------------------------------------|----------------------------------|
| Cellar Size (Cu. Ft.)                              | 1000                                                                                                                                    | 1750                             |
| BTUh @ 55°                                         | 4715                                                                                                                                    | 6006                             |
| CFM                                                | 200                                                                                                                                     | 200                              |
| Dimensions                                         | Evaporator: 23.75"W x 15"H x 22.5"D / Condenser: 12"W x 13.5"H x 18"D                                                                   |                                  |
| Refrigerant                                        | R-134a                                                                                                                                  | R-134a                           |
| HP                                                 | 1/2                                                                                                                                     | 1/2+                             |
| Voltage Rating (20 amp dedicated circuit required) | 110V or 220V                                                                                                                            | 110V or 220V                     |
| Weight (lbs)                                       | Evaporator: 57 / Condenser: 66                                                                                                          |                                  |
| AMPS (Starting/Running)                            | Evaporator: 2/1, Condenser: 15/10                                                                                                       | Evaporator: 2/1, Condenser: 11/4 |
| dBA (Evaporator/Condenser)                         | 54/65                                                                                                                                   | 54/65                            |
| Ducting Size                                       | 8" Supply, 8" Return                                                                                                                    |                                  |
| Line Set                                           | 1/2" Suction, 1/4" Return                                                                                                               |                                  |
| Drainline                                          | 1/2" Condensate                                                                                                                         |                                  |
| Installation                                       | Evaporator coil installed in the cellar or up to 8 feet ducted. Condenser up to 100 line feet away. Follow owners manual specifications |                                  |
| Thermostat                                         | Advanced electronic control system remote                                                                                               |                                  |
| Temp. Delta                                        | 55° F temperature differential (maintains proper cellar temperature when exhaust environment does not exceed 110°F)                     |                                  |
| Warranty                                           | 2 year parts and labor                                                                                                                  |                                  |