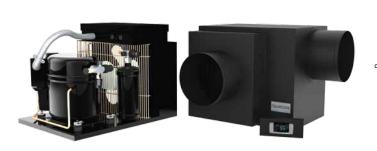

## Split - Fully Ducted (Packaged Systems - Evaporator/Condenser/Control)

#### **Key Features**

- Ready for "Plug n Play" installation
- · Adjustable fan speed control
- Coils ducted up to 25 feet away

- Advanced electronic control system
- Sleek black powder coated finish
- 55 degree temperature differential

#### **Specifications**

| Model                                              | FD3500-S                                                                                                                                | FD5000-S                         |
|----------------------------------------------------|-----------------------------------------------------------------------------------------------------------------------------------------|----------------------------------|
| Cellar Size (Cu. Ft.)                              | 1000                                                                                                                                    | 1750                             |
| BTUh @ 55°                                         | 4715                                                                                                                                    | 6006                             |
| CFM                                                | 200                                                                                                                                     | 200                              |
| Dimensions                                         | Evaporator: 23.75"W x 15"H x 22.5"D / Condenser: 12"W x 13.5"H x 18"D                                                                   |                                  |
| Refrigerant                                        | R-134a                                                                                                                                  | R-134a                           |
| HP                                                 | 1/2                                                                                                                                     | 1/2+                             |
| Voltage Rating (20 amp dedicated circuit required) | 110V or 220V                                                                                                                            | 110V or 220V                     |
| Weight (lbs)                                       | Evaporator: 57 / Condenser: 66                                                                                                          |                                  |
| AMPS (Starting/Running)                            | Evaporator: 2/1, Condenser: 15/10                                                                                                       | Evaporator: 2/1, Condenser: 11/4 |
| dBA (Evaporator/Condenser)                         | 54/65                                                                                                                                   | 54/65                            |
| Ducting Size                                       | 8" Supply, 8" Return                                                                                                                    |                                  |
| Line Set                                           | 1/2" Suction, 1/4" Return                                                                                                               |                                  |
| Drainline                                          | 1/2" Condensate                                                                                                                         |                                  |
| Installation                                       | Evaporator coil installed in the cellar or up to 8 feet ducted. Condenser up to 100 line feet away. Follow owners manual specifications |                                  |
| Thermostat                                         | Advanced electronic control system remote                                                                                               |                                  |
| Temp. Delta                                        | 55° F temperature differential (maintains proper cellar temperature when exhaust environment does not exceed 110°F)                     |                                  |
| Warranty                                           | 2 year parts and labor                                                                                                                  |                                  |