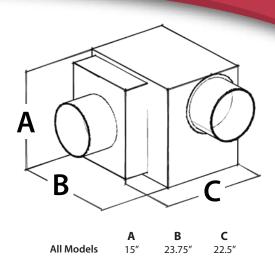

#### **Specifications**

| Model                                                 | FD3500-C                                             | FD5000-C               |
|-------------------------------------------------------|------------------------------------------------------|------------------------|
| Cellar Size (Cu. Ft.)                                 | 1000                                                 | 1750                   |
| BTUh @ 55°                                            | 4715                                                 | 6006                   |
| CFM                                                   | 200                                                  | 200                    |
| Dimensions                                            | 23.75"W x 15"H x 22.5"D                              |                        |
| Refrigerant                                           | R-134a                                               | R-134a                 |
| НР                                                    | 1/2                                                  | 1/2+                   |
| Voltage Rating (20 amp<br>dedicated circuit required) | 110V or 220V                                         | 110V or 220V           |
| Weight (lbs)                                          | 57                                                   | 57                     |
| AMPS (Starting/Running)                               | 2/1                                                  | 2/1                    |
| dBA (Evaporator)                                      | 54                                                   | 54                     |
| Drainline                                             | 1/2" Condensate                                      |                        |
| Installation                                          | Up to 25 feet away from cellar                       |                        |
| Thermostat                                            | Optional Advanced electronic control system          |                        |
| Temp. Delta                                           | 55° F                                                |                        |
| Suggested Condenser                                   | Tecumseh: AEA4448YXASC / Copeland: M2FH-0049-IAA-201 | Tecumseh: AKA4460YXASC |
| Warranty                                              | 2 year parts and labor                               |                        |