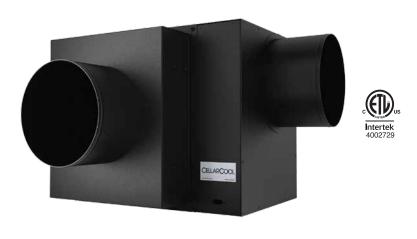

# Coil Fully Ducted (Evaporator/Fan Coil Only)

#### **Key Features**

- Great for contractors building custom systems
- Coils ducted up to 25 feet away
- Virtually silent in cellar operation

- 55 degree temperature differential
- Sleek black power coated finish
- Optional WhisperKool control can be added